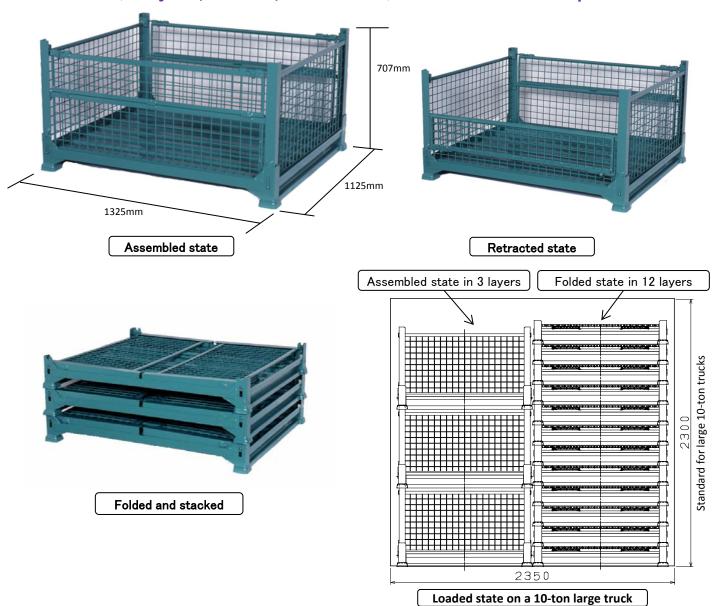

## Multi-purpose steel box pallet (foldable mesh type)

Container code: S 11

Standard pallet for truck bed of a large 10-ton truck (3 layers, 2 rows, 7 divisions) for domestic transport

## **Specification**

| Specification                             |                                                                                |                                              |
|-------------------------------------------|--------------------------------------------------------------------------------|----------------------------------------------|
| Container code                            | S 11 (Multi-purpose foldable pallet PL, mesh type, for small and medium items) |                                              |
| External assembled size (mm)              | 1,325 (W) x 1,125 (L) x 707 (H)                                                |                                              |
| Effective internal size (mm)              | 1,245 (W) x 1,045 (L) x 540 (H)                                                |                                              |
| Loading weight limit                      | 500Kg                                                                          |                                              |
| No. of pallets<br>on a 10-ton large truck | Assembled state: 42 pallets<br>(3 layers, 2 rows, 7 divisions)                 | Folded state: 122 pallets (for 10-ton truck) |

<sup>\*</sup>The number of folded pallets loaded on a 10-ton truck depends on the maximum loadable weight of the vehicle.