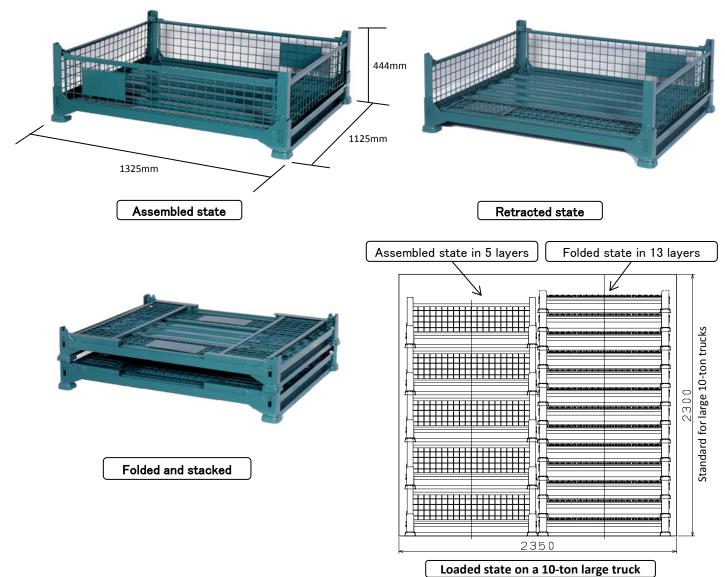

## Multi-purpose steel box pallet (foldable mesh type)

## Container code: S 21

Standard pallet for truck bed of a large 10-ton truck (5 layers, 2 rows, 7 divisions) for domestic transport

## Specification

| Container code                            | S 21 (Multi-purpose foldable pallet PL, mesh type, for small items) |                                              |
|-------------------------------------------|---------------------------------------------------------------------|----------------------------------------------|
| External assembled size (mm)              | 1,325 (W) x 1,125 (L) x 444 (H)                                     |                                              |
| Effective internal size (mm)              | 1,245 (W) x 1,045 (L) x 277 (H)                                     |                                              |
| Loading weight limit                      | 500Kg                                                               |                                              |
| No. of pallets<br>on a 10-ton large truck | Assembled state: 70 pallets<br>(5 layers, 2 rows, 7 divisions)      | Folded state: 160 pallets (for 10-ton truck) |

\* This is produced on order.

\*The number of folded pallets loaded on a 10-ton truck depends on the maximum loadable weight of the vehicle.

- This type is used by many customers as a domestic returnable pallet.