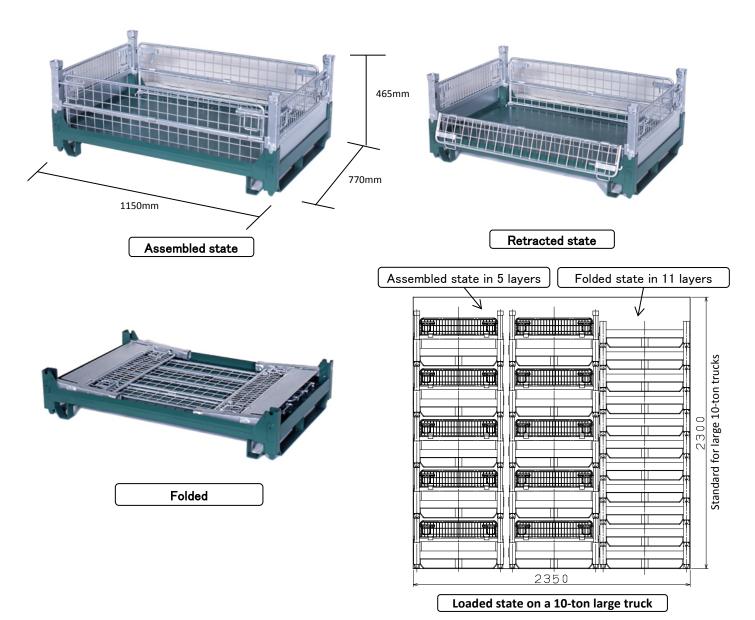

## Specification

| Specification                             |                                                                     |                                              |
|-------------------------------------------|---------------------------------------------------------------------|----------------------------------------------|
| Container code                            | SC B (Multi-purpose foldable pallet PL, mesh type, for small items) |                                              |
| External assembled size (mm)              | 1,150 (W) x 770 (L) x 465 (H)                                       |                                              |
| Effective internal size (mm)              | 1,080 (W) x 688 (L) x 295 (H)                                       |                                              |
| Loading weight limit                      | 800Kg                                                               |                                              |
| No. of pallets<br>on a 10-ton large truck | Assembled state: 120 pallets (5 layers, 3 rows, 8 divisions)        | Folded state: 149 pallets (for 10-ton truck) |

<sup>\*</sup> This is produced on order.

- This type is used by many customers as a domestic returnable pallet.
- The above are standard specifications, and we can design and fabricate according to customer requirements. Please feel free to contact us with your specification requirements.

<sup>\*</sup>The number of folded pallets loaded on a 10-ton truck depends on the maximum loadable weight of the vehicle.