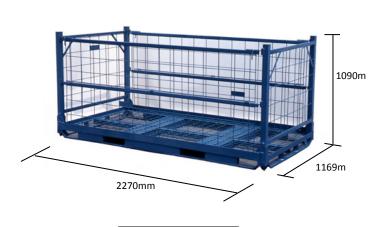

## Multi-purpose steel box pallet (foldable mesh type)

Container code: SN 5

## **Specification**

| <u>opodinoución</u>          |                                                                                |                                  |
|------------------------------|--------------------------------------------------------------------------------|----------------------------------|
| Container code               | SN 5 (Multi-purpose foldable pallet PL, mesh type, for medium and large items) |                                  |
| External assembled size (mm) | 2,270 (W) x 1,169 (L) x 1,090 (H)                                              |                                  |
| Effective internal size (mm) | 2,220 (W) x 1,090 (L) x 933 (H)                                                |                                  |
| Loading weight limit         | 1000Kg                                                                         |                                  |
| No. of pallets               | Assembled state: 20 pallets                                                    | Folded state: 120 pallets        |
| in a 40-foot container       | (2 layers, 1 row, 10 divisions)                                                | (12 layers, 1 row, 10 divisions) |