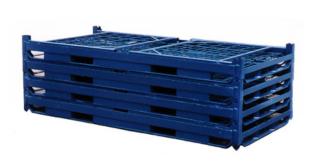

## Standard pallet in a 40-ton container module (2 layers, 1 row, 10 divisions) for sea transport

Assembled state

Retracted state

Folded and stacked