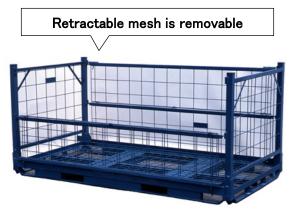

## Standard pallet in a 40-ton container module (2 layers, 1 row, 10 divisions) for sea transport

Assembled state

Retracted state

Folded and stacked