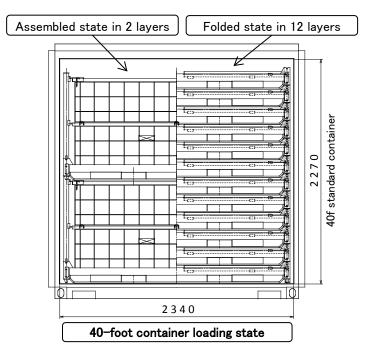

## Standard pallet in a 40-ton container module (2 layers, 1 row, 10 divisions) for sea transport

Assembled state

Retracted state

Folded and stacked

## **Specification**

| <u>opodinoución</u>          |                                                                                |                                  |
|------------------------------|--------------------------------------------------------------------------------|----------------------------------|
| Container code               | SN 5 (Multi-purpose foldable pallet PL, mesh type, for medium and large items) |                                  |
| External assembled size (mm) | 2,270 (W) x 1,169 (L) x 1,090 (H)                                              |                                  |
| Effective internal size (mm) | 2,220 (W) x 1,090 (L) x 933 (H)                                                |                                  |
| Loading weight limit         | 1000Kg                                                                         |                                  |
| No. of pallets               | Assembled state: 20 pallets                                                    | Folded state: 120 pallets        |
| in a 40-foot container       | (2 layers, 1 row, 10 divisions)                                                | (12 layers, 1 row, 10 divisions) |