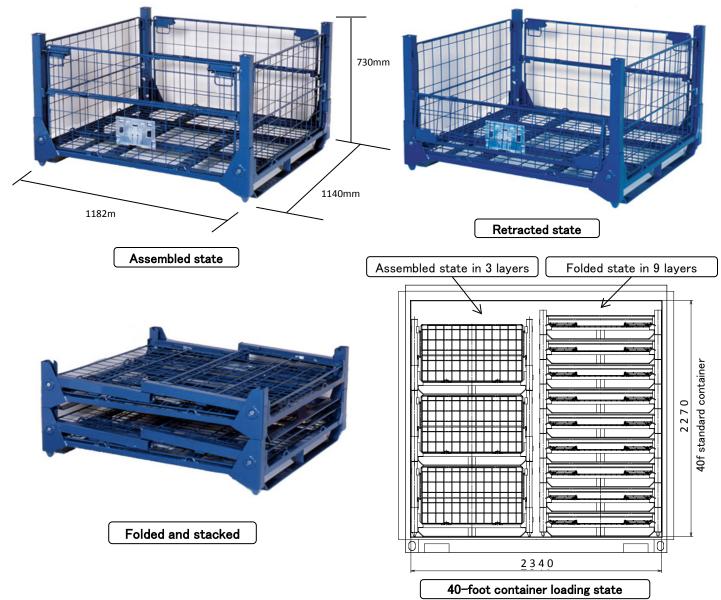

Multi-purpose steel box pallet (foldable mesh type)

## Container code: SN 6

## Standard pallet in a 40-ton container module (3 layers, 2 rows, 10 divisions) for sea transport

## **Specification**

| Container code                           | SN 6 (Multi-purpose foldable pallet PL, mesh type, for small and medium items) |                                                               |
|------------------------------------------|--------------------------------------------------------------------------------|---------------------------------------------------------------|
| External assembled size (mm)             | 1,182 (W) x 1,140 (L) x 730 (H)                                                |                                                               |
| Effective internal size (mm)             | 1,122 (W) x 1,072 (L) x 554 (H)                                                |                                                               |
| Loading weight limit                     | 800Kg                                                                          |                                                               |
| No. of pallets<br>in a 40-foot container | Assembled state: 60 pallets<br>(3 layers, 2 rows, 10 divisions)                | Folded state: 180 pallets<br>(9 layers, 2 rows, 10 divisions) |