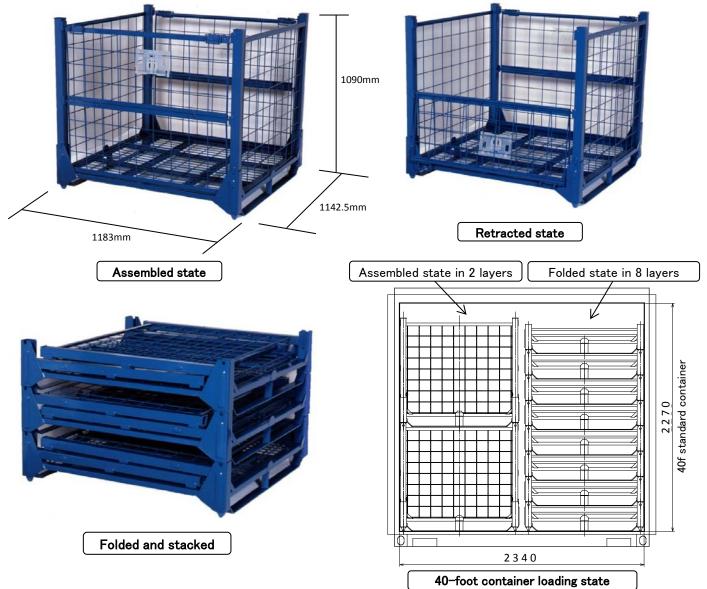

## Multi-purpose steel box pallet (foldable mesh type)

Container code: SN 7

## Standard pallet in a 40-ton container module (2 layers, 2 rows, 10 divisions) for sea transport

## Specification

| Оробинованой                 |                                                                                |                                  |
|------------------------------|--------------------------------------------------------------------------------|----------------------------------|
| Container code               | SN 7 (Multi-purpose foldable pallet PL, mesh type, for small and medium items) |                                  |
| External assembled size (mm) | 1,183 (W) x 1,142.5 (L) x 1,090 (H)                                            |                                  |
| Effective internal size (mm) | 1,128 (W) x 1,071 (L) x 910 (H)                                                |                                  |
| Loading weight limit         | 500Kg                                                                          |                                  |
| No. of pallets               | Assembled state: 40 pallets                                                    | Folded state: 160 pallets        |
| in a 40-foot container       | (2 layers, 2 rows, 10 divisions)                                               | (8 layers, 2 rows, 10 divisions) |