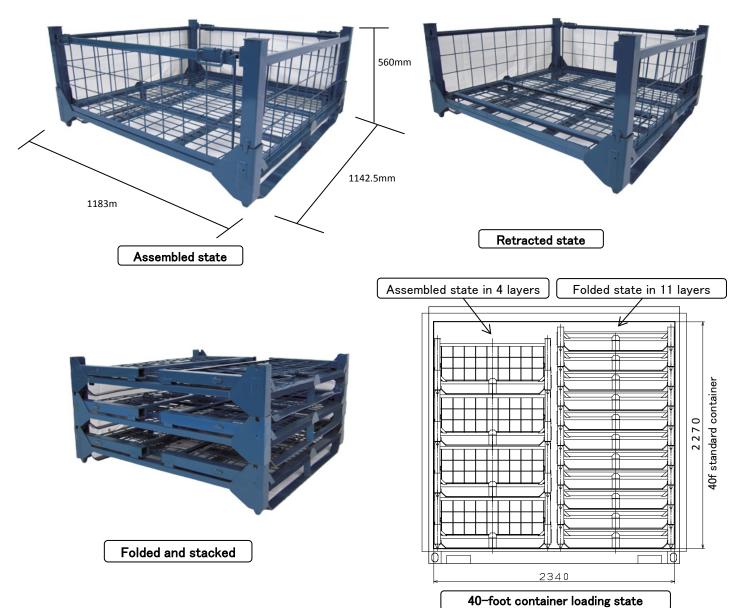

## Multi-purpose steel box pallet (foldable mesh type)

Container code: SN 8

## Specification

| Opecification                |                                                                                |                                   |
|------------------------------|--------------------------------------------------------------------------------|-----------------------------------|
| Container code               | SN 8 (Multi-purpose foldable pallet PL, mesh type, for small and medium items) |                                   |
| External assembled size (mm) | 1,183 (W) x 1,142.5 (L) x 560 (H)                                              |                                   |
| Effective internal size (mm) | 1,128 (W) x 1,071 (L) x 380 (H)                                                |                                   |
| Loading weight limit         | 500Kg                                                                          |                                   |
| No. of pallets               | Assembled state: 80 pallets                                                    | Folded state: 220 pallets         |
| in a 40-foot container       | (4 layers, 2 rows, 10 divisions)                                               | (11 layers, 2 rows, 10 divisions) |