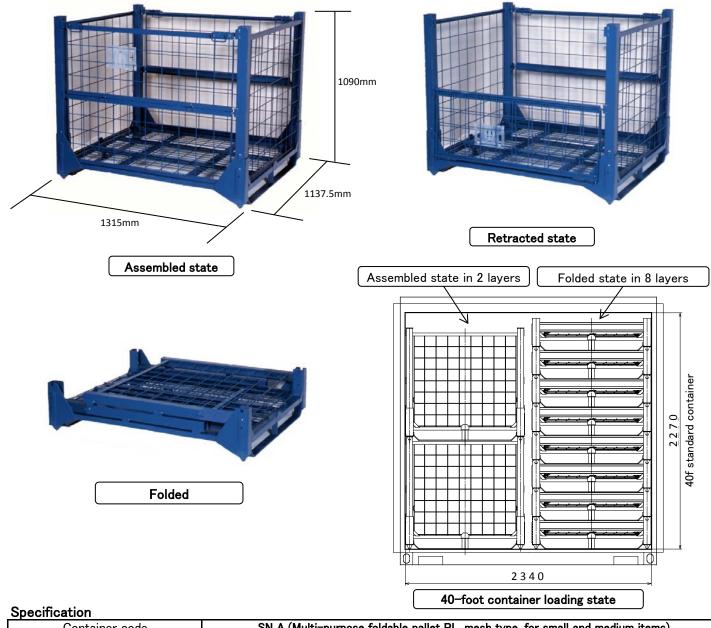

Multi-purpose steel box pallet (foldable mesh type)

Container code: SN A

## Standard pallet in a 40-ton container module (2 layers, 2 rows, 9 divisions) for sea transport

| Container code               | SN A (Multi-purpose foldable pallet PL, mesh type, for small and medium items) |                                 |
|------------------------------|--------------------------------------------------------------------------------|---------------------------------|
| External assembled size (mm) | 1,315 (W) x 1,137.5 (L) x 1,090 (H)                                            |                                 |
| Effective internal size (mm) | 1,259 (W) x 1,060 (L) x 910 (H)                                                |                                 |
| Loading weight limit         | 800Kg                                                                          |                                 |
| No. of pallets               | Assembled state: 36 pallets                                                    | Folded state: 144 pallets       |
| in a 40-foot container       | (2 layers, 2 rows, 9 divisions)                                                | (8 layers, 2 rows, 9 divisions) |